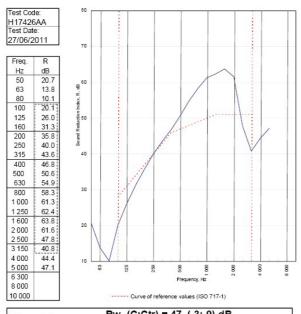

BRE 285458 - BRE Report P102396-1011B

Refer to Speedline Specification Clause

102 mm. (At Base Track, Excluding Finishes)

Severe - Annexes A-F

47 RwdB, Date Tested or Assessed Against - 70-K-53(25)

TESTED AT ONE OF THE UKAS ACCREDITED LABORATORIES BELOW