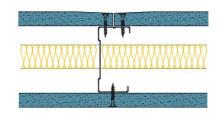

## 70-K-54(25) - SPEEDLINE System Data Sheet - Version V1 (24-10-23)

SPEEDLINE 70mm 'C' Stud Partition @600mm Ctrs, with Knauf 15mm Soundshield Plus each side, 25mm APR